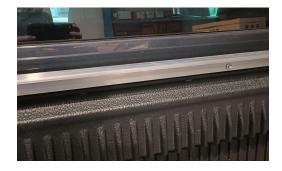

## **Fitting Instructions - FR5DYRWTC**

Lift Roller top into place and pull back ensuring clearence with the tailgate.

Line up T-bolts with the side brackets, fit and tighten the M6 nuts. Then tighten all side arm bolts.