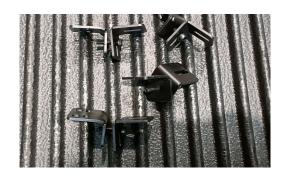

## **Fitting Instructions - FR5DYRWTC**

To be used in conjunction with the instructions supplied with the product

Remove plastic side covers. Fix the bulkhead bar using the 2 bolts, fitted into the 2 threaded holes

Fit the 2 easydrive bolts

Continue

Remove the rear tie down points, Attach the rear bracket, fit together with the original tie down points. Do not tighten

Bolt the two right angle brackets together

Remove the two bolts from the Wildtrak side arms and re-fit, together with the right anlge brackets