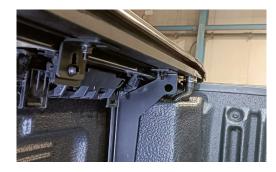

## **Fitting Instructions - FR5DYRWTC**

Lift Roller top into place and pull back ensuring clearence with the tailgate.

Line up T-bolts with the side brackets, fit and tighten the M6 nuts. Then tighten all side arm bolts.