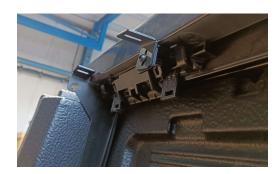

## **Fitting Instructions - FR5DYRWTC**

Lift Roller top into place and pull back ensuring clearence with the tailgate.

Line up T-bolts with the side brackets, fit and tighten the M6 nuts. Then tighten all side arm bolts.