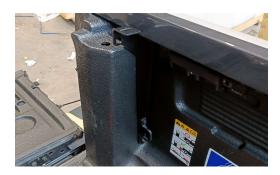

Fit the 2 easydrive bolts

Continue

Remove the rear tie down points, Attach the rear bracket, fit together with the original tie down points. Do not tighten

Bolt the two right angle brackets together

Remove the two bolts from the Wildtrak side arms and re-fit, together with the right anlge brackets