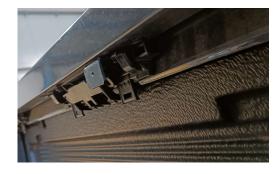

Fit the 2 easydrive bolts

Continue

Remove the rear tie down points, Attach the rear bracket, fit together with the original tie down points. Do not tighten

Bolt the two right angle brackets together

Remove the two bolts from the Wildtrak side arms and re-fit, together with the right anlge brackets

## **Fitting Instructions - FR5DYRWTC**

Lift Roller top into place and pull back ensuring clearence with the tailgate.

Line up T-bolts with the side brackets, fit and tighten the M6 nuts. Then tighten all side arm bolts.