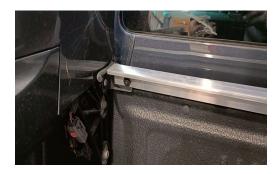

## **Fitting Instructions - FR5DYRWTC**

To be used in conjunction with the instructions supplied with the product

Remove plastic side covers. Fix the bulkhead bar using the 2 bolts, fitted into the 2 threaded holes