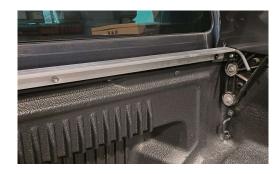

Fit the 2 easydrive bolts

Continue

Remove the rear tie down points, Attach the rear bracket, fit together with the original tie down points. Do not tighten

Bolt the two right angle brackets together

Remove the two bolts from the Wildtrak side arms and re-fit, together with the right anlge brackets