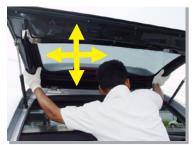

The Finest Lifestyle Truck Tops

## **GB** Fitting Intructions.

- GB Fitting Instructions
- D Montageanleitung
- NL Montagevoorschrift
- F Intructions de montage
- E Intrucciones de montaje
- I Schema di montaggio
- S Manual

Fitting Intructions for Ford Ranger MK.2 XTC Edition





All right reserved to modify the text www.avengertop.com

.....

ISSUE.1



All right reserved to modify the text www.avengertop.com

ISSUE.1





## All right reserved to modify the text www.avengertop.com

ISSUE.1

Ŧ





FORD RANGER MK.2

FIG.15



FIG.18



FIG.21



FIG.24

All right reserved to modify the text www.avengertop.com

FIG.13



FIG.16



FIG.19



FIG.22



FIG.23

FIG.14

FIG.17

FIG.20

ISSUE.1

June 2, 2008

÷











FIG.27

FIG.25

FIG.26

## All right reserved to modify the text www.avengertop.com

÷