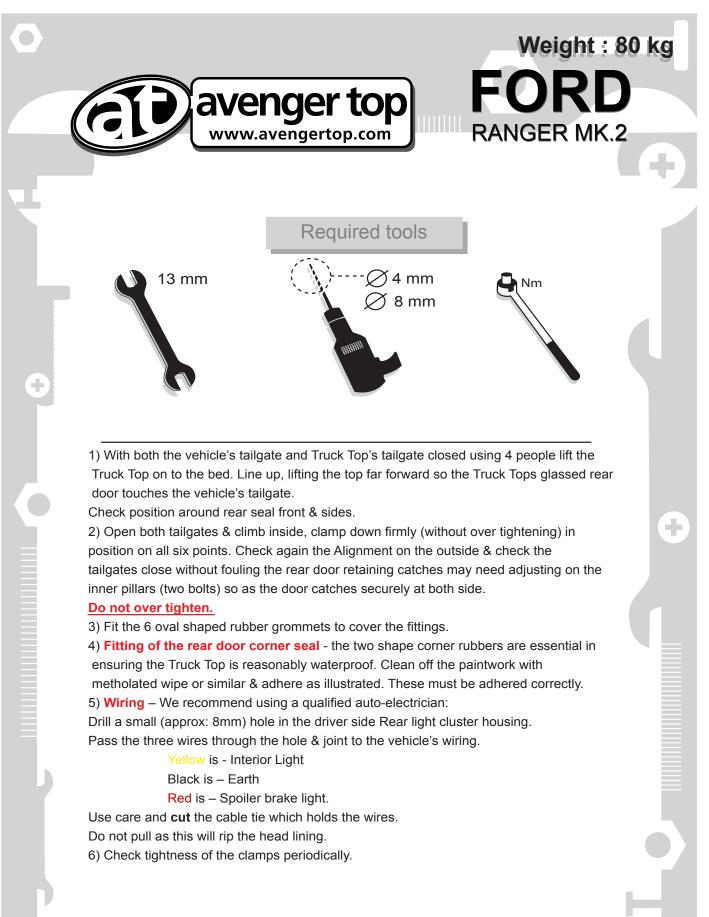

The Finest Lifestyle Truck Tops

## **GB** Fitting Intructions.

- GB Fitting Instructions
- D Montageanleitung
- NL Montagevoorschrift
- F Intructions de montage
- E Intrucciones de montaje
- I Schema di montaggio
- S Manual

Fitting Intructions for Ford Ranger MK.2 XTC Edition

All right reserved to modify the text www.avengertop.com

.....

ISSUE.1

All right reserved to modify the text www.avengertop.com

ISSUE.1

## All right reserved to modify the text www.avengertop.com

ISSUE.1

Ŧ

FORD RANGER MK.2

FIG.15

FIG.18

FIG.21

FIG.24

All right reserved to modify the text www.avengertop.com

FIG.13

FIG.16

FIG.19

FIG.22

FIG.23

FIG.14

FIG.17

FIG.20

ISSUE.1

June 2, 2008

÷

FIG.27

FIG.25

FIG.26

## All right reserved to modify the text www.avengertop.com

÷